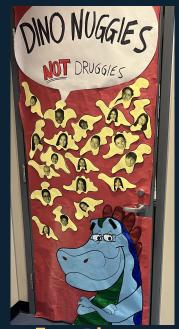

### RRW Door Decor Winners:

Ist Place: Torkelson

**2**nd Place: Hogelucht

**3rd Place**: Chen